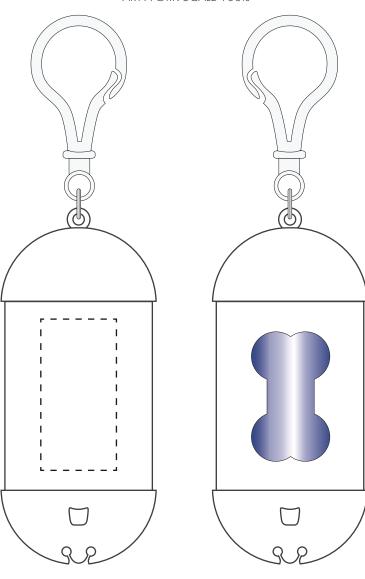

## ARTWORK SCALE 100% Max Digital print area: 20mm x 40mm

Product Image for visualisation - colours may vary

## ARTWORK SCALE 100%

The dashed line is to demonstrate print area and will not appear on your printed item